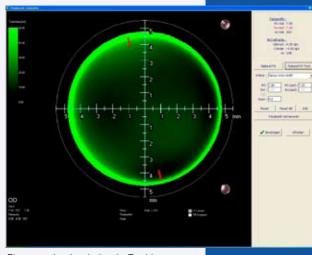

# Senso Unico

The Senso Unico is a unique GP contact lens, with no transitions, offering crisp and clear optics from center to periphery. The lens is tailor made, individually designed by EyeLite fitting software, based on topography.

### **Recommended care products**

EverClean

Fluorescein simulation in EyeLite